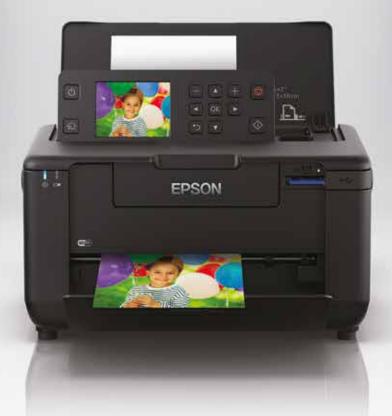

# Portable wireless photo printer for professional-quality photos anywhere, anytime

Quickly print and share that special moment - at family gatherings, parties and more - with the compact, portable PictureMate PM-525 wireless photo printer. This lightweight printer delivers beautiful borderless 10 x 15 cm (4 "x 6") and 13 x 18 cm (5 "x 7") photos. Print PC-free anywhere, anytime, by using your digital camera's memory card or print wirelessly from your from your iPad®, iPhone®, tablet or smartphone¹ through Wi-Fi Direct®². The PM-525 prints 10 x 15 cm (4 "x 6") photos in as fast as 36 seconds³. Enjoy beautiful glossy or matte photos, which are smudge, scratch, water and fade resistant, lasting for generations to come.⁴

Ultra compact design

Beautiful borderless photos

Total wireless solution<sup>2</sup>