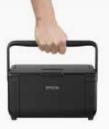

#### **Key product features**

- More ways to share your special moments Print borderless 13 x 18 cm (5 "x 7") photos, which have 46% more print area than a traditional 10 x 15 cm (4 "x 6") photo
- **Ultra compact and robust design -** Lightweight, portable printer, with available optional battery, designed to be used anywhere, even outdoors
- Total wireless solution print from iPad, iPhone, tablets and smartphones<sup>1</sup>; includes Wi-Fi Direct<sup>®2</sup>
- Share prints for generations to come durable prints last up to 300 years in album storage<sup>4</sup> and are smudge, scratch, water and fade resistant<sup>5</sup>
- **Print your favorite photos, PC-free -** 2.7" color display and built-in card slot<sup>6</sup> to preview and edit photos
- Easily edit photos get custom prints with Auto Photo Correction; crop, remove red eye and more

Quickly print and share that special moment - at family gatherings, parties and more - with the compact, portable PictureMate PM-525 wireless photo printer. This lightweight printer delivers beautiful borderless 10 x 15 cm (4 "x 6") and 13 x 18 cm (5 "x 7") photos. Print PC-free anywhere, anytime, by using your digital camera's memory card or print wirelessly from your from your iPad®, iPhone®, tablet or smartphone¹ through Wi-Fi Direct®². The PM-525 prints 10 x 15 cm (4 "x 6") photos in as fast as 36 seconds³. Enjoy beautiful glossy or matte photos, which are smudge, scratch, water and fade resistant, lasting for generations to come.⁴

Ultra compact design

Beautiful borderless photos

Total wireless solution<sup>2</sup>